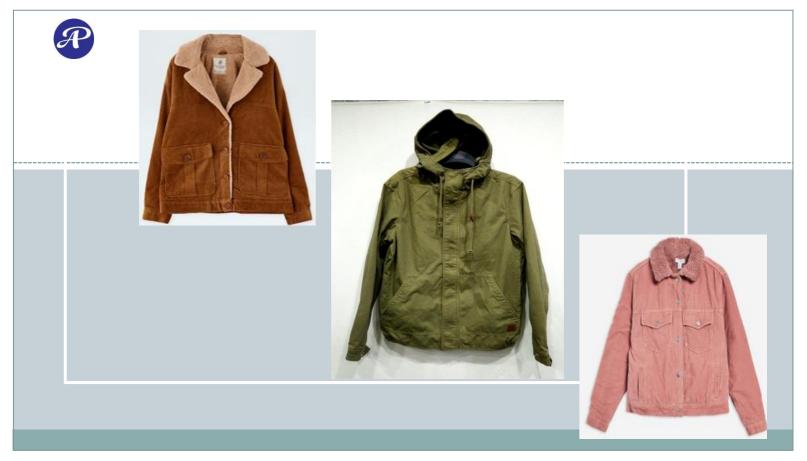

## Ladies Wear:

- Tops & blouses, Shirt, party Dress.
- •Polo shirts, T-Shirt •Vests

• Jackets & Track pants, long pant, sexy short & short pant.

- •Lingerie (Bra, Panty)
- Beach Dress, Sports Dress.

## Night Wear:

- •Night gowns
- •Night Suits
- Pajamas
- •Boxers
- •Sweater.

LEATHER ITEMS:

•All kind off foot ,Luxuries & Normal Bag, Any types of belt.