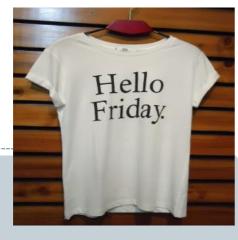

## Ladies Wear:

- Tops & blouses, Shirt, party Dress.
- •Polo shirts, T-Shirt •Vests

• Jackets & Track pants, long pant, sexy short & short pant.

- •Lingerie (Bra, Panty)
- Beach Dress, Sports Dress.