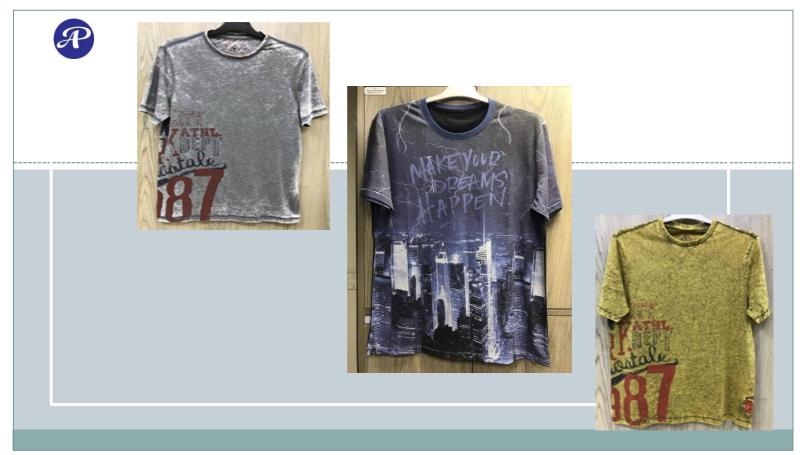

# OUR PRODUCTS:

Our product offerings include a wide arrange of knitted, Sweater& Woven garments with foot.

Men's Wear:

- •T-shirts, •Polo shirts
- •Sweat Shirt, Fleece Hooded, Fleece Jacket.
- •Golf shirts •Mercerized golf shirts
- Jackets & Trouser, long pant, Boxer, Shirt. Socks, Foot.
- •Sweater
- •Sports Items.