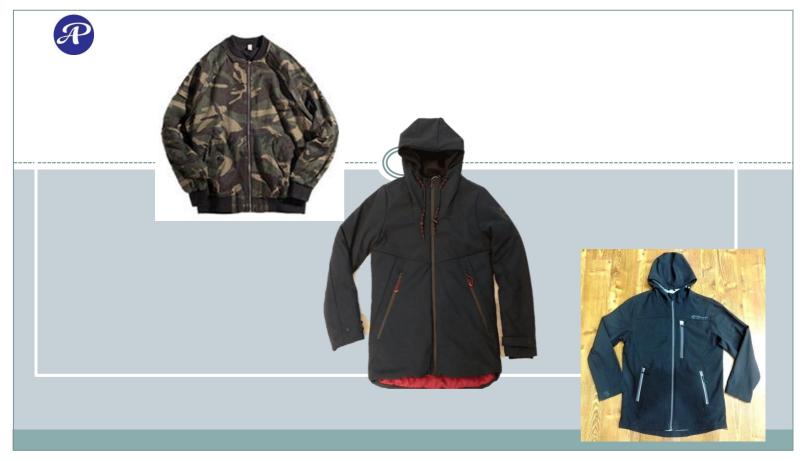

# OUR PRODUCTS:

Our product offerings include a wide arrange of knitted, Sweater& Woven garments with foot.

Men's Wear:

- •T-shirts, •Polo shirts
- •Sweat Shirt, Fleece Hooded, Fleece Jacket.
- •Golf shirts •Mercerized golf shirts
- Jackets & Trouser, long pant, Boxer, Shirt. Socks, Foot.
- •Sweater
- •Sports Items.

Also any type of Men's Item