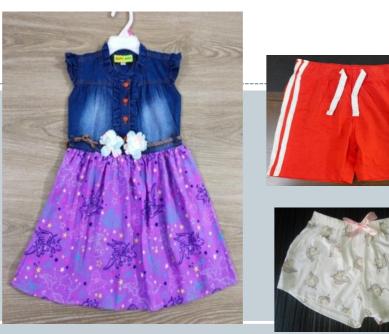

# Kids Wear:

- •Tops & T-shirts, dress, romper, vest, legging, short pant. Long pant
- •Co-ordinate sets, night Dress
- Jumpsuits
- Active & Sport Sets

## Ladies Wear:

- Tops & blouses, Shirt, party Dress.
- •Polo shirts, T-Shirt •Vests

• Jackets & Track pants, long pant, sexy short & short pant.

- •Lingerie (Bra, Panty)
- Beach Dress, Sports Dress.