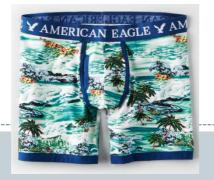

# OUR PRODUCTS:

Our product offerings include a wide arrange of knitted, Sweater& Woven garments with foot.

Men's Wear:

- •T-shirts, •Polo shirts
- •Sweat Shirt, Fleece Hooded, Fleece Jacket.
- •Golf shirts •Mercerized golf shirts
- Jackets & Trouser, long pant, Boxer, Shirt. Socks, Foot.
- •Sweater
- •Sports Items.

## Night Wear:

- •Night gowns
- •Night Suits
- Pajamas
- •Boxers
- •Sweater.

LEATHER ITEMS:

•All kind off foot ,Luxuries & Normal Bag, Any types of belt.