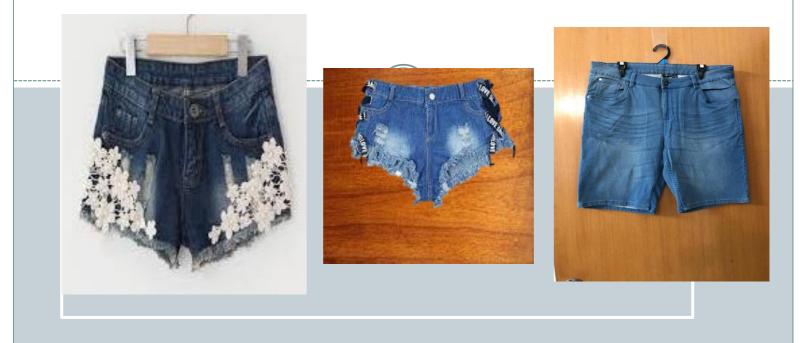

## Ladies Wear:

- Tops & blouses, Shirt, party Dress.
- •Polo shirts, T-Shirt •Vests

• Jackets & Track pants, long pant, sexy short & short pant.

- •Lingerie (Bra, Panty)
- Beach Dress, Sports Dress.