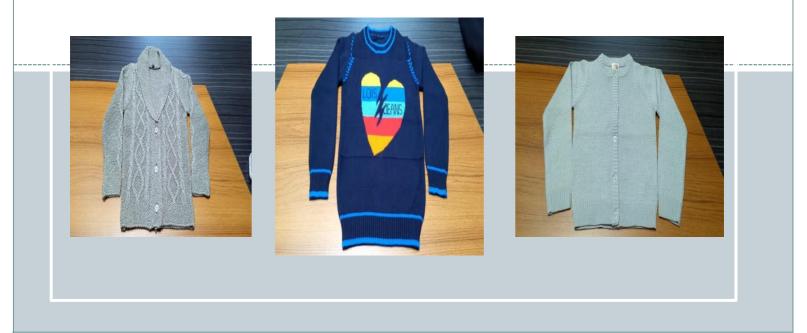

## Ladies Wear:

- Tops & blouses, Shirt, party Dress.
- •Polo shirts, T-Shirt •Vests

• Jackets & Track pants, long pant, sexy short & short pant.

- •Lingerie (Bra, Panty)
- Beach Dress, Sports Dress.

## Night Wear:

- •Night gowns
- •Night Suits
- Pajamas
- •Boxers
- •Sweater.

LEATHER ITEMS:

•All kind off foot ,Luxuries & Normal Bag, Any types of belt.