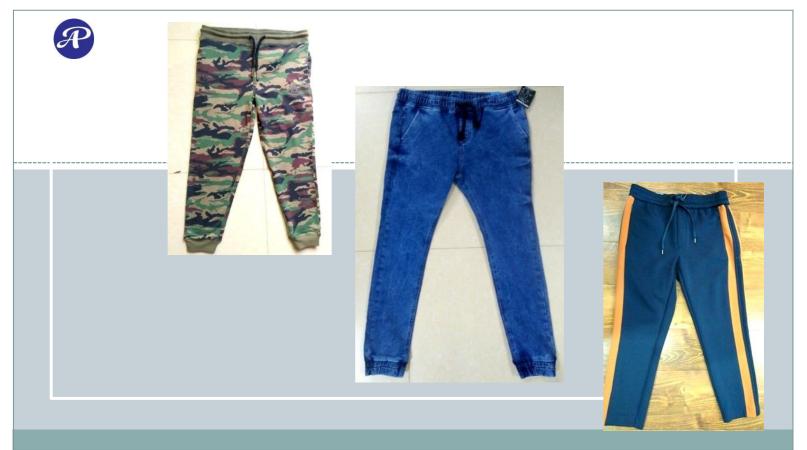

# OUR PRODUCTS:

Our product offerings include a wide arrange of knitted, Sweater& Woven garments with foot.

Men's Wear:

- •T-shirts, •Polo shirts
- •Sweat Shirt, Fleece Hooded, Fleece Jacket.
- •Golf shirts •Mercerized golf shirts
- Jackets & Trouser, long pant, Boxer, Shirt. Socks, Foot.
- •Sweater
- •Sports Items.

## Ladies Wear:

- Tops & blouses, Shirt, party Dress.
- •Polo shirts, T-Shirt •Vests

• Jackets & Track pants, long pant, sexy short & short pant.

- •Lingerie (Bra, Panty)
- Beach Dress, Sports Dress.