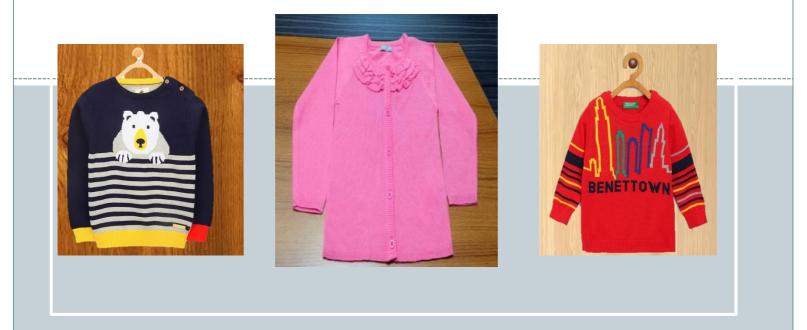

# Kids Wear:

- •Tops & T-shirts, dress, romper, vest, legging, short pant. Long pant
- •Co-ordinate sets, night Dress
- Jumpsuits
- Active & Sport Sets

## Ladies Wear:

- Tops & blouses, Shirt, party Dress.
- •Polo shirts, T-Shirt •Vests

• Jackets & Track pants, long pant, sexy short & short pant.

- •Lingerie (Bra, Panty)
- Beach Dress, Sports Dress.