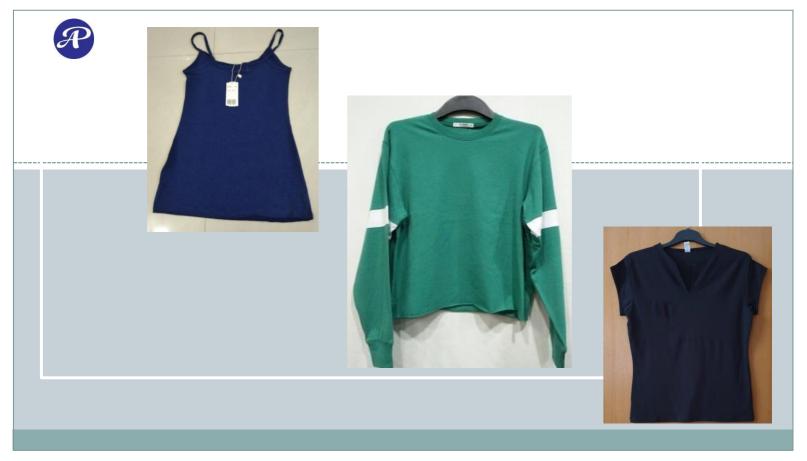

## Ladies Wear:

- Tops & blouses, Shirt, party Dress.
- •Polo shirts, T-Shirt •Vests

• Jackets & Track pants, long pant, sexy short & short pant.

- •Lingerie (Bra, Panty)
- Beach Dress, Sports Dress.

## Night Wear:

- •Night gowns
- •Night Suits
- Pajamas
- •Boxers
- •Sweater.

LEATHER ITEMS:

•All kind off foot ,Luxuries & Normal Bag, Any types of belt.