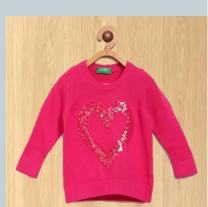

# Kids Wear:

- •Tops & T-shirts, dress, romper, vest, legging, short pant. Long pant
- •Co-ordinate sets, night Dress
- Jumpsuits
- Active & Sport Sets