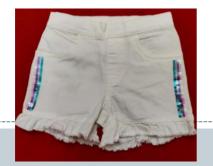

# Kids Wear:

- •Tops & T-shirts, dress, romper, vest, legging, short pant. Long pant
- •Co-ordinate sets, night Dress
- Jumpsuits
- Active & Sport Sets