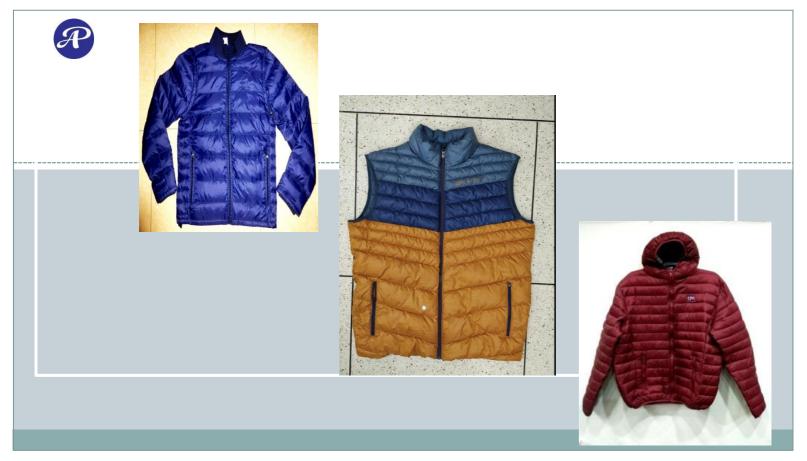

# OUR PRODUCTS:

Our product offerings include a wide arrange of knitted, Sweater& Woven garments with foot.

Men's Wear:

- •T-shirts, •Polo shirts
- •Sweat Shirt, Fleece Hooded, Fleece Jacket.
- •Golf shirts •Mercerized golf shirts
- Jackets & Trouser, long pant, Boxer, Shirt. Socks, Foot.
- •Sweater
- •Sports Items.

Also any type of Men's Item